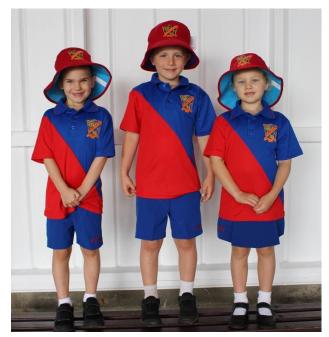

## **Everyday Uniform**

The Everyday Uniform can be worn Tuesdays to Fridays if there are no special events such as excursions. The Everyday Uniform includes the red GSS Prep hat, black-only shoes and white socks.

Options include:

- 1. Unisex GSS polo shirt & unisex GSS microfibre shorts.
- 2. Unisex GSS polo shirt & GSS skorts.

Prep Everyday Uniform