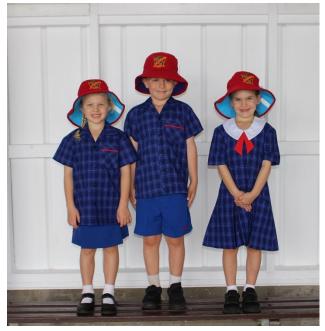

## **Formal Uniform**

The Formal Uniform is worn on Mondays and at special events such as excursions. The Formal Uniform includes the red GSS Prep hat, black-only shoes and white socks.

Options include:

- 1. Unisex GSS formal shirt & unisex GSS microfibre shorts.
- 2. GSS formal dress.
- 3. Unisex GSS formal shirt & GSS skorts.

Prep Formal Uniform