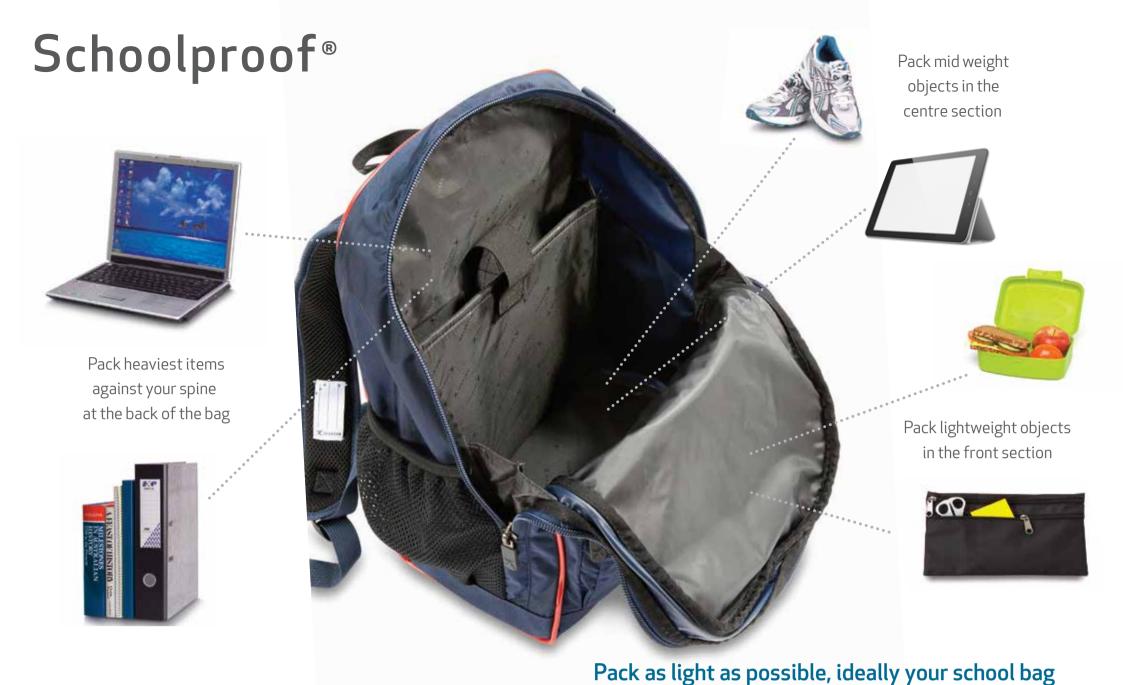

How to organise & Wear your backpack



## Medical experts recommend that you should:

Always wear the pack over two shoulders.

**Choose a backpack** that is appropriate for your size.

**Adjust the shoulder straps** so that the backpack fits snugly to your body and the straps sit evenly in the middle of both shoulders.

**Secure your waist belt,** this will keep the backpack snugly against your body.

**Don't let the bag hang** more than 10cm below the waist or pull away from your body.

**Be mindful of the extra space** you need when wearing your backpack and moving through crowded areas.

Carry only what you need for the day.