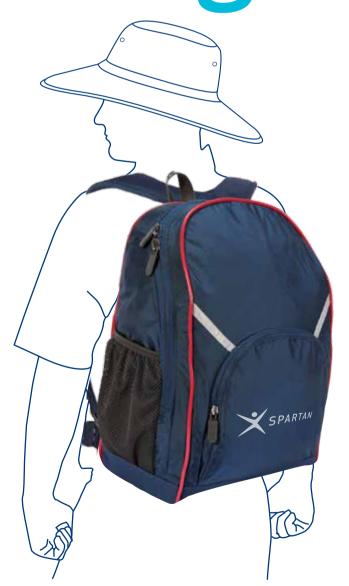

## Medical experts recommend that you should:

Always wear the pack over two shoulders.

**Choose a backpack** that is appropriate for your size.

**Adjust the shoulder straps** so that the backpack fits snugly to your body and the straps sit evenly in the middle of both shoulders.

**Secure your waist belt,** this will keep the backpack snugly against your body.

**Don't let the bag hang** more than 10cm below the waist or pull away from your body.

**Be mindful of the extra space** you need when wearing your backpack and moving through crowded areas.