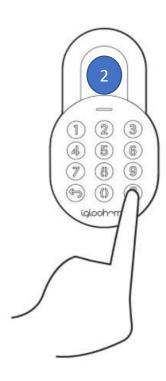

## **HOW TO USE THE PADLOCK**

- 1 Key in the access code (see your booking email)
- Press the Unlock icon (bottom RHS)
  Once unlocked
  - status light flashes green
  - ascending tone sounds
- 3 Pull up the hasp