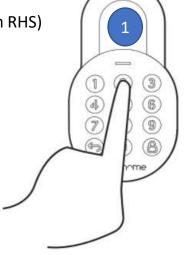

## **HOW TO USE THE PADLOCK**

- 1 Key in the access code (see your booking email)
- Press the Unlock icon (bottom RHS)
  Once unlocked
  - status light flashes green
  - ascending tone sounds
- 3 Pull up the hasp