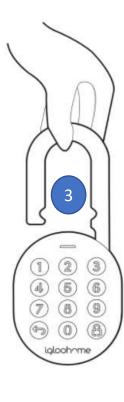

## **HOW TO USE THE PADLOCK**

- 1 Key in the access code (see your booking email)
- Press the Unlock icon (bottom RHS)
  Once unlocked
  - status light flashes green
  - ascending tone sounds
- 3 Pull up the hasp

Remember: re-close the padlock if you are last to leave. If you have difficulty entering the court – call 0450 017 440.