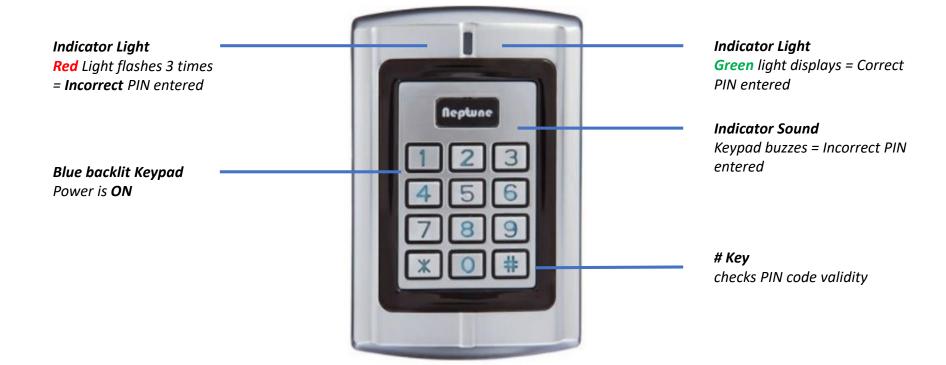

## HOW TO USE EXTERNAL KEYPAD TO TURN ON LIGHTS

1

Refer to booking confirmation for Light activation PIN code

2

Key in the 8 digit light code (from your booking email)

3

Press the # key (bottom RHS)

✓ Indicator light flashes green = correct PIN code
× Indicator light flashes red (3 times) = incorrect PIN code
or Keypad buzzes = incorrect PIN code