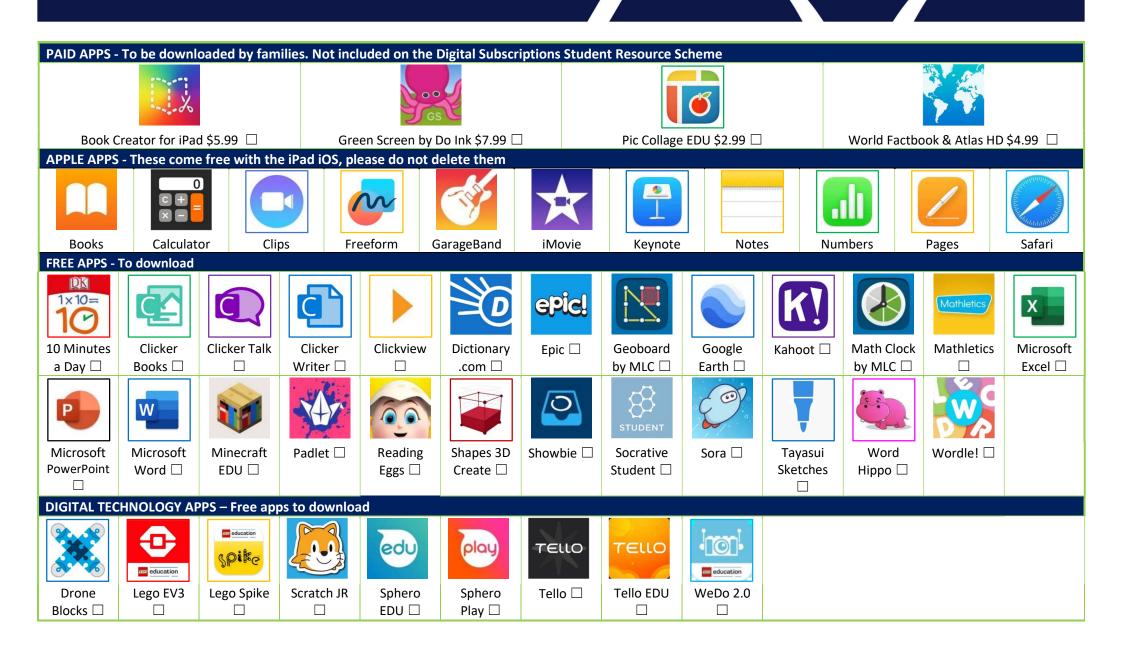

### **Creating Shortcuts**

Year 4 students will need to access the following programs. To make it easier, please add shortcuts to your child's iPad home screen by following these steps:

Open the below links in Safari > Tape the Share icon (the square with an arrow pointing out of it) > Scroll down and click on the add to home screen this will create a shortcut on the home screen of your child's iPad for easy access.